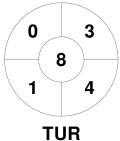

|         |    | Türl | kiye |
|---------|----|------|------|
| GK Subs | 39 | 40   |      |

| Full Time    | 2 - 4 |
|--------------|-------|
| Third Period | 2 - 2 |
| Half-time    | 1 - 2 |
| First Period | 0 - 0 |