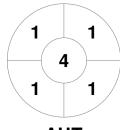

#### **EuroHockey Indoor U21 Championship Women 2025** 10 - 12 Jan 2025 Walcz (POL)



#### **Match Statistics**

| Match # | Date        | Time  | Pool / Class | Pitch   |
|---------|-------------|-------|--------------|---------|
| 10      | 11 Jan 2025 | 16:00 | Pool A       | Pitch 1 |

|         |    | Türl | kiye |
|---------|----|------|------|
| GK Subs | 39 | 40   |      |

| Full Time    | 2 - 4 |
|--------------|-------|
| Third Period | 2 - 2 |
| Half-time    | 1 - 2 |
| First Period | 0 - 0 |

|         | Austria |  |
|---------|---------|--|
| GK Subs |         |  |

# **Penalty Corners**









**AUT** 

**TUR** 

**AUT** 

### **Shots**





**AUT** 

# **Shots on Target**

**Circle Entries** 



**TUR** 



### Possession %