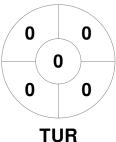

#### **EuroHockey Indoor U21 Championship Women 2025** 10 - 12 Jan 2025 Walcz (POL)



#### **Match Statistics**

| Match # | Date        | Time  | Pool / Class | Pitch   |
|---------|-------------|-------|--------------|---------|
| 10      | 11 Jan 2025 | 16:00 | Pool A       | Pitch 1 |

|         |    | Türl | kiye |
|---------|----|------|------|
| GK Subs | 39 | 40   |      |

| Full Time    | 2 - 4 |
|--------------|-------|
| Third Period | 2 - 2 |
| Half-time    | 1 - 2 |
| First Period | 0 - 0 |

|         | Austria |  |
|---------|---------|--|
| GK Subs |         |  |

# **Penalty Corners**









**AUT** 

**TUR** 

**AUT** 

### **Shots**





**AUT** 

# **Shots on Target**

**Circle Entries** 



**TUR** 



### Possession %