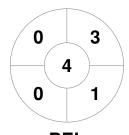

### **Argentina**

| Full Time    | 3 - 5 |
|--------------|-------|
| Third Period | 1 - 3 |
| Half-time    | 1 - 2 |
| First Period | 1 - 1 |

**Belgium** 