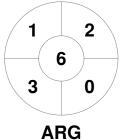

### **Argentina**

| Full Time    | 3 - 5 |
|--------------|-------|
| Third Period | 1 - 3 |
| Half-time    | 1 - 2 |
| First Period | 1 - 1 |

**Belgium** 