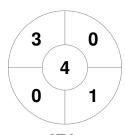

### **Argentina**

| Full Time    | 4 - 3 |
|--------------|-------|
| Third Period | 3 - 3 |
| Half-time    | 2 - 2 |
| First Period | 2 - 2 |

Ireland