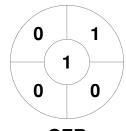

#### **Argentina**

| Full Time    | 1 - 1 |
|--------------|-------|
| Third Period | 0 - 0 |
| Half-time    | 0 - 0 |
| First Period | 0 - 0 |
| Shootout     | 3 - 1 |

Germany