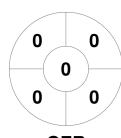

### 2023-24 FIH Hockey Pro League (M)

6 Dec - 30 Jun 2024 **Various** 



#### **Match Statistics**

| Match # | Date        | Time  | Pool / Class | Pitch                                          |
|---------|-------------|-------|--------------|------------------------------------------------|
| 18      | 16 Feb 2024 | 19:00 | RR           | ARg - Pitch 1 - Santiago del Estero, Argentina |

#### **Argentina**

| Full Time    | 1 - 1 |
|--------------|-------|
| Third Period | 0 - 0 |
| Half-time    | 0 - 0 |
| First Period | 0 - 0 |
| Shootout     | 3 - 1 |

Germany

# **Penalty Corners**





0 0 0 0 0



**GER** 

**ARG** 

**GER** 

### **Shots**



**ARG** 



**GER** 

## **Shots on Target**

**Circle Entries** 



**ARG** 

0

0



### Possession %