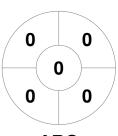

### 2023-24 FIH Hockey Pro League (M)

6 Dec - 30 Jun 2024 **Various** 



#### **Match Statistics**

| Match # | Date        | Time  | Pool / Class | Pitch                                          |
|---------|-------------|-------|--------------|------------------------------------------------|
| 18      | 16 Feb 2024 | 19:00 | RR           | ARg - Pitch 1 - Santiago del Estero, Argentina |

#### **Argentina**

| Full Time    | 1 - 1 |
|--------------|-------|
| Third Period | 0 - 0 |
| Half-time    | 0 - 0 |
| First Period | 0 - 0 |
| Shootout     | 3 - 1 |

Germany

# **Penalty Corners**





0 0 0 0 0



**GER** 

**ARG** 

**GER** 

### **Shots**



**ARG** 



**GER** 

## **Shots on Target**

**Circle Entries** 



**ARG** 

0

0



### Possession %