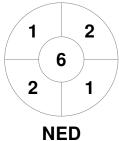

|         | Netherlands |  |
|---------|-------------|--|
| GK Subs |             |  |

| Full Time    | 7 - 0 |
|--------------|-------|
| Third Period | 4 - 0 |
| Half-time    | 3 - 0 |
| First Period | 2 - 0 |