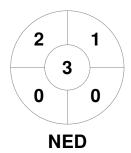

| Netherlands |    |  |  |  |  |  |
|-------------|----|--|--|--|--|--|
| GK Subs     | 36 |  |  |  |  |  |

| Full Time    | 6 - 1 |
|--------------|-------|
| Third Period | 4 - 1 |
| Half-time    | 3 - 1 |
| First Period | 2 - 0 |