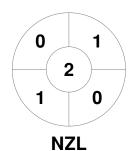

| New Zealand |  |  |  |  |
|-------------|--|--|--|--|
| GK Subs     |  |  |  |  |