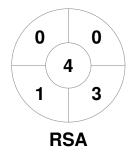

| South Africa |  |  |  |  |
|--------------|--|--|--|--|
| GK Subs      |  |  |  |  |

| Full Time    | 6 - 3 |
|--------------|-------|
| Third Period | 4 - 0 |
| Half-time    | 1 - 0 |
| First Period | 0 - 0 |