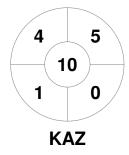

## FIH Indoor Hockey Women's World Cup South Africa 2023 5 - 11 Feb 2023 Pretoria, South Africa



## **Match Statistics**

| Match # | Date        | Time  | Pool / Class | Pitch                            |
|---------|-------------|-------|--------------|----------------------------------|
| 21      | 08 Feb 2023 | 13:10 | Pool B       | Pitch 1 - Pretoria, South Africa |

|         | K  | azak | khstan |
|---------|----|------|--------|
| GK Subs | 37 |      |        |

| Full Time    | 4 - 4 |
|--------------|-------|
| Third Period | 3 - 3 |
| Half-time    | 3 - 1 |
| First Period | 2 - 1 |

| Canada  |  |  |  |  |  |
|---------|--|--|--|--|--|
| GK Subs |  |  |  |  |  |

## **Penalty Corners**









Shots





Shots on Target

**Circle Entries** 





## Possession %







Technical Delegates: SCHWEDE Sonja (GER), ISBERG Björn (SWE)