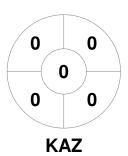

## FIH Indoor Hockey Women's World Cup South Africa 2023 5 - 11 Feb 2023 Pretoria, South Africa



## **Match Statistics**

| Match # | Date        | Time  | Pool / Class | Pitch                            |
|---------|-------------|-------|--------------|----------------------------------|
| 21      | 08 Feb 2023 | 13:10 | Pool B       | Pitch 1 - Pretoria, South Africa |

|         | K  | azak | khstan |
|---------|----|------|--------|
| GK Subs | 37 |      |        |

| Full Time    | 4 - 4 |
|--------------|-------|
| Third Period | 3 - 3 |
| Half-time    | 3 - 1 |
| First Period | 2 - 1 |

| Canada  |  |  |  |  |  |
|---------|--|--|--|--|--|
| GK Subs |  |  |  |  |  |

## **Penalty Corners**









Shots





Shots on Target

**Circle Entries** 





## Possession %







Technical Delegates: SCHWEDE Sonja (GER), ISBERG Björn (SWE)