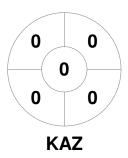

## FIH Indoor Hockey Women's World Cup South Africa 2023 5 - 11 Feb 2023 Pretoria, South Africa



## **Match Statistics**

| Match # | Date        | Time  | Pool / Class | Pitch                            |
|---------|-------------|-------|--------------|----------------------------------|
| 21      | 08 Feb 2023 | 13:10 | Pool B       | Pitch 1 - Pretoria, South Africa |

|         | K  | azak | khstan |
|---------|----|------|--------|
| GK Subs | 37 |      |        |

| Full Time    | 4 - 4 |
|--------------|-------|
| Third Period | 3 - 3 |
| Half-time    | 3 - 1 |
| First Period | 2 - 1 |

| Canada  |  |  |  |  |  |
|---------|--|--|--|--|--|
| GK Subs |  |  |  |  |  |

## **Penalty Corners**









Shots





Shots on Target

**Circle Entries** 





## Possession %







Technical Delegates: SCHWEDE Sonja (GER), ISBERG Björn (SWE)