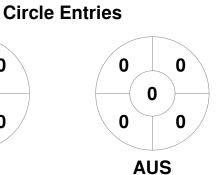

|         | Australia |
|---------|-----------|
| GK Subs |           |

## **Penalty Corners**

**Shots** 

NZL

0 0 0

0

**AUS** 

0

**Shots on Target** 