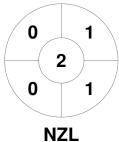

|         | New Zealand |  |
|---------|-------------|--|
| GK Subs |             |  |

| Full Time    | 1 - 5 |
|--------------|-------|
| Third Period | 1 - 3 |
| Half-time    | 1 - 1 |
| First Period | 0 - 1 |