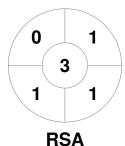

| South Africa |  |  |  |  |  |
|--------------|--|--|--|--|--|
| GK Subs      |  |  |  |  |  |

**Circle Entries** 

# **Penalty Corners**

**NED** 

**RSA** 