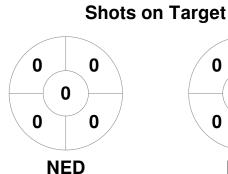

### FIH Indoor Hockey Women's World Cup South Africa 2023 5 - 11 Feb 2023 Pretoria, South Africa



#### **Match Statistics**

| Match # | Date        | Time  | Pool / Class | Pitch                            |
|---------|-------------|-------|--------------|----------------------------------|
| 11      | 06 Feb 2023 | 19:00 | Pool A       | Pitch 1 - Pretoria, South Africa |

| Netherlands |  |  |  |  |
|-------------|--|--|--|--|
| GK Subs     |  |  |  |  |

| Full Time    | 3 - 1 |
|--------------|-------|
| Third Period | 2 - 1 |
| Half-time    | 1 - 1 |
| First Period | 1 - 0 |

| South Africa |  |  |  |  |  |
|--------------|--|--|--|--|--|
| GK Subs      |  |  |  |  |  |

**Circle Entries** 

# **Penalty Corners**









**NED** 

**RSA** 

### **Shots**









## Possession %