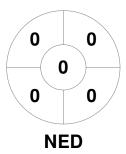

### FIH Indoor Hockey Women's World Cup South Africa 2023 5 - 11 Feb 2023 Pretoria, South Africa



#### **Match Statistics**

| Match # | Date        | Time  | Pool / Class | Pitch                            |
|---------|-------------|-------|--------------|----------------------------------|
| 11      | 06 Feb 2023 | 19:00 | Pool A       | Pitch 1 - Pretoria, South Africa |

| Netherlands |  |  |  |  |
|-------------|--|--|--|--|
| GK Subs     |  |  |  |  |

| Full Time    | 3 - 1 |
|--------------|-------|
| Third Period | 2 - 1 |
| Half-time    | 1 - 1 |
| First Period | 1 - 0 |

| South Africa |  |  |  |  |  |
|--------------|--|--|--|--|--|
| GK Subs      |  |  |  |  |  |

**Circle Entries** 

# **Penalty Corners**









**NED** 

**RSA** 

### **Shots**









## Possession %