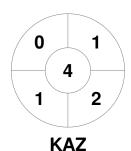

| Kazakhstan |  |   |  |  |  |  |
|------------|--|---|--|--|--|--|
| GK Subs    |  | - |  |  |  |  |