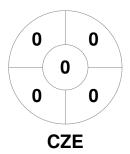

## FIH Indoor Hockey Women's World Cup South Africa 2023 5 - 11 Feb 2023 Pretoria, South Africa



## **Match Statistics**

| Match # | Date        | Time  | Pool / Class | Pitch                            |
|---------|-------------|-------|--------------|----------------------------------|
| 8       | 06 Feb 2023 | 12:00 | Pool B       | Pitch 1 - Pretoria, South Africa |

| Czech Republic |  |  |  |  |  |
|----------------|--|--|--|--|--|
| GK Subs        |  |  |  |  |  |

| Full Time    | 8 - 2 |
|--------------|-------|
| Third Period | 6 - 2 |
| Half-time    | 5 - 1 |
| First Period | 2 - 1 |

| Kazakhstan |  |   |  |  |  |  |
|------------|--|---|--|--|--|--|
| GK Subs    |  | - |  |  |  |  |

## **Penalty Corners**









**Shots** 







**CZE** 



Possession %