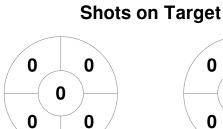

## FIH Indoor Hockey Women's World Cup South Africa 2023 5 - 11 Feb 2023 Pretoria, South Africa



## **Match Statistics**

| Match # | Date        | Time  | Pool / Class | Pitch                            |
|---------|-------------|-------|--------------|----------------------------------|
| 8       | 06 Feb 2023 | 12:00 | Pool B       | Pitch 1 - Pretoria, South Africa |

| Czech Republic |  |  |  |  |  |
|----------------|--|--|--|--|--|
| GK Subs        |  |  |  |  |  |

| Full Time    | 8 - 2 |
|--------------|-------|
| Third Period | 6 - 2 |
| Half-time    | 5 - 1 |
| First Period | 2 - 1 |

| Kazakhstan |  |   |  |  |  |  |
|------------|--|---|--|--|--|--|
| GK Subs    |  | - |  |  |  |  |

## **Penalty Corners**









**Shots** 







**CZE** 



Possession %