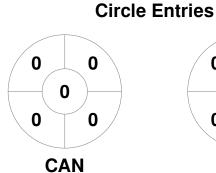

## FIH Indoor Hockey Women's World Cup South Africa 2023 5 - 11 Feb 2023 Pretoria, South Africa



## **Match Statistics**

| Match # | Date        | Time  | Pool / Class | Pitch                            |
|---------|-------------|-------|--------------|----------------------------------|
| 7       | 06 Feb 2023 | 09:40 | Pool B       | Pitch 1 - Pretoria, South Africa |

|         | Canada |  |
|---------|--------|--|
| GK Subs |        |  |

| Full Time    | 2 - 2 |
|--------------|-------|
| Third Period | 1 - 2 |
| Half-time    | 1 - 0 |
| First Period | 0 - 0 |

| Namibia |  |  |  |  |  |
|---------|--|--|--|--|--|
| GK Subs |  |  |  |  |  |

## **Penalty Corners**









Shots





Shots on Target





## Possession %







Technical Delegates: SCHWEDE Sonja (GER), ISBERG Björn (SWE)