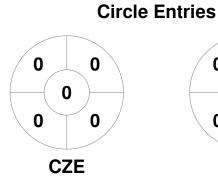

| Czech Republic |  |  |  |  |
|----------------|--|--|--|--|
| GK Subs        |  |  |  |  |

| Full Time    | 6 - 1 |
|--------------|-------|
| Third Period | 4 - 0 |
| Half-time    | 4 - 0 |
| First Period | 3 - 0 |