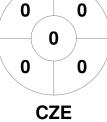

| Czech Republic |  |  |  |  |
|----------------|--|--|--|--|
| GK Subs        |  |  |  |  |

| Full Time    | 6 - 1 |
|--------------|-------|
| Third Period | 4 - 0 |
| Half-time    | 4 - 0 |
| First Period | 3 - 0 |