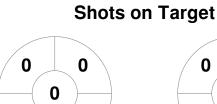

## FIH Indoor Hockey Women's World Cup South Africa 2023 5 - 11 Feb 2023 Pretoria, South Africa



## **Match Statistics**

| Match # | Date        | Time  | Pool / Class | Pitch                            |
|---------|-------------|-------|--------------|----------------------------------|
| 6       | 05 Feb 2023 | 20:10 | Pool B       | Pitch 1 - Pretoria, South Africa |

| Czech Republic |  |  |  |  |
|----------------|--|--|--|--|
| GK Subs        |  |  |  |  |

| Full Time    | 6 - 1 |
|--------------|-------|
| Third Period | 4 - 0 |
| Half-time    | 4 - 0 |
| First Period | 3 - 0 |

| Belgium |  |   |  |  |  |  |
|---------|--|---|--|--|--|--|
| GK Subs |  | _ |  |  |  |  |

## **Penalty Corners**









**Shots** 











## Possession %