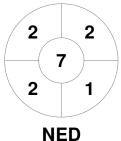

#### FIH Indoor Hockey Women's World Cup South Africa 2023 5 - 11 Feb 2023 Pretoria, South Africa



#### **Match Statistics**

| Match # | Date        | Time  | Pool / Class | Pitch                            |
|---------|-------------|-------|--------------|----------------------------------|
| 3       | 05 Feb 2023 | 13:10 | Pool A       | Pitch 1 - Pretoria, South Africa |

| Netherlands |    |  |  |  |  |
|-------------|----|--|--|--|--|
| GK Subs     | 20 |  |  |  |  |

| Full Time    | 10 - 0 |
|--------------|--------|
| Third Period | 7 - 0  |
| Half-time    | 4 - 0  |
| First Period | 2 - 0  |

| New Zealand |  |   |  |  |  |
|-------------|--|---|--|--|--|
| GK Subs     |  | _ |  |  |  |

# **Penalty Corners**









**NED** 

**NZL** 

### **Shots**





**NZL** 

## **Shots on Target**

**Circle Entries** 







**NZL** 

### Possession %