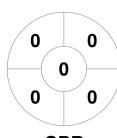

### 2022-23 FIH Hockey Pro League (M) 28 Oct - 5 Jul 2023 **Various**



#### **Match Statistics**

| Match # | Date        | Time  | Pool / Class | Pitch                                          |
|---------|-------------|-------|--------------|------------------------------------------------|
| 18      | 18 Dec 2022 | 21:40 | RR           | ARg - Pitch 1 - Santiago del Estero, Argentina |

### **Argentina**

| Full Time    | 2 - 2 |
|--------------|-------|
| Third Period | 1 - 2 |
| Half-time    | 1 - 2 |
| First Period | 1 - 1 |
| Shootout     | 2 - 4 |

**Great Britain** 

# **Penalty Corners**







**GBR** 

**Circle Entries** 



**ARG** 



**GBR** 

## **Shots**



**ARG** 



**GBR** 

## **Shots on Target**



**ARG** 



### Possession %