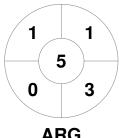

### 2022-23 FIH Hockey Pro League (M) 28 Oct - 5 Jul 2023 **Various**



#### **Match Statistics**

| Match # | Date        | Time  | Pool / Class | Pitch                                          |
|---------|-------------|-------|--------------|------------------------------------------------|
| 18      | 18 Dec 2022 | 21:40 | RR           | ARg - Pitch 1 - Santiago del Estero, Argentina |

### **Argentina**

| Full Time    | 2 - 2 |
|--------------|-------|
| Third Period | 1 - 2 |
| Half-time    | 1 - 2 |
| First Period | 1 - 1 |
| Shootout     | 2 - 4 |

**Great Britain** 

# **Penalty Corners**







**GBR** 

**Circle Entries** 



**ARG** 



**GBR** 

## **Shots**



**ARG** 



**GBR** 

## **Shots on Target**



**ARG** 



### Possession %