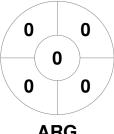

### 2022-23 FIH Hockey Pro League (M) 28 Oct - 5 Jul 2023 **Various**



#### **Match Statistics**

| Match # | Date        | Time  | Pool / Class | Pitch                                          |
|---------|-------------|-------|--------------|------------------------------------------------|
| 18      | 18 Dec 2022 | 21:40 | RR           | ARg - Pitch 1 - Santiago del Estero, Argentina |

### **Argentina**

| Full Time    | 2 - 2 |
|--------------|-------|
| Third Period | 1 - 2 |
| Half-time    | 1 - 2 |
| First Period | 1 - 1 |
| Shootout     | 2 - 4 |

**Great Britain** 

# **Penalty Corners**







**GBR** 

**Circle Entries** 



**ARG** 



**GBR** 

## **Shots**



**ARG** 



**GBR** 

## **Shots on Target**



**ARG** 



### Possession %