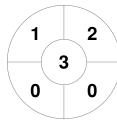

### 2022-23 FIH Hockey Pro League (M) 28 Oct - 5 Jul 2023 **Various**



#### **Match Statistics**

| Match # | Date        | Time  | Pool / Class | Pitch                                          |
|---------|-------------|-------|--------------|------------------------------------------------|
| 18      | 18 Dec 2022 | 21:40 | RR           | ARg - Pitch 1 - Santiago del Estero, Argentina |

### **Argentina**

| Full Time    | 2 - 2 |
|--------------|-------|
| Third Period | 1 - 2 |
| Half-time    | 1 - 2 |
| First Period | 1 - 1 |
| Shootout     | 2 - 4 |

**Great Britain** 

# **Penalty Corners**







**GBR** 

**Circle Entries** 



**ARG** 



**GBR** 

## **Shots**



**ARG** 



**GBR** 

## **Shots on Target**



**ARG** 



### Possession %