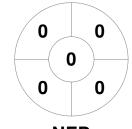

#### 2022-23 FIH Hockey Pro League (M) 28 Oct - 5 Jul 2023 **Various**



#### **Match Statistics**

| Match # | Date        | Time  | Pool / Class | Pitch                                          |
|---------|-------------|-------|--------------|------------------------------------------------|
| 17      | 17 Dec 2022 | 21:40 | RR           | ARg - Pitch 1 - Santiago del Estero, Argentina |

### **Argentina**

| Full Time    | 2 - 4 |
|--------------|-------|
| Third Period | 0 - 2 |
| Half-time    | 0 - 1 |
| First Period | 0 - 0 |

**Netherlands** 

# **Penalty Corners**









**NED** 

**ARG** 

**NED** 

### **Shots**



**ARG** 



**NED** 

# **Shots on Target**

**Circle Entries** 



**ARG** 



**NED** 

## Possession %