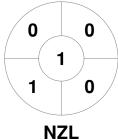

### FIH Hockey Women's World Cup Spain & Netherlands 2022

#### 1 - 17 Jul 2022





#### **Match Statistics**

| Match # | Date        | Time  | Pool / Class | Pitch                                               |
|---------|-------------|-------|--------------|-----------------------------------------------------|
| 15      | 05 Jul 2022 | 19:30 | Pool B       | WHSA - Pitch 1 - Wagener Hockey Stadium, Amstelveen |

**New Zealand** 

| Full Time    | 3 - 1 |
|--------------|-------|
| Third Period | 2 - 1 |
| Half-time    | 1 - 1 |
| First Period | 0 - 1 |

**England** 

# **Penalty Corners**









**ENG** 

NZL

**ENG** 

### **Shots**







**ENG NZL** 

# **Shots on Target**

**Circle Entries** 





Possession %