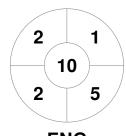

### FIH Hockey Women's World Cup Spain & Netherlands 2022

#### 1 - 17 Jul 2022





#### **Match Statistics**

| Match # | Date        | Time  | Pool / Class | Pitch                                               |
|---------|-------------|-------|--------------|-----------------------------------------------------|
| 15      | 05 Jul 2022 | 19:30 | Pool B       | WHSA - Pitch 1 - Wagener Hockey Stadium, Amstelveen |

**New Zealand** 

| Full Time    | 3 - 1 |
|--------------|-------|
| Third Period | 2 - 1 |
| Half-time    | 1 - 1 |
| First Period | 0 - 1 |

**England** 

# **Penalty Corners**









**ENG** 

NZL

**ENG** 

### **Shots**







**ENG NZL** 

# **Shots on Target**

**Circle Entries** 





Possession %