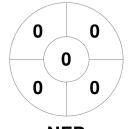

#### 2024-25 FIH Hockey Pro League (W) 30 Nov - 29 Jun 2025 **Various**



#### **Match Statistics**

| Match # | Date        | Time  | Pool / Class | Pitch                                          |
|---------|-------------|-------|--------------|------------------------------------------------|
| 9       | 12 Dec 2024 | 19:00 | RR           | ARg - Pitch 1 - Santiago del Estero, Argentina |

### **Argentina**

| Full Time    | 2 - 3 |
|--------------|-------|
| Third Period | 2 - 3 |
| Half-time    | 1 - 2 |
| First Period | 0 - 1 |

**Netherlands** 

# **Penalty Corners**









**NED** 

**ARG** 

**NED** 

### **Shots**







**NED** 

# **Shots on Target**

**Circle Entries** 







**NED** 

### Possession %