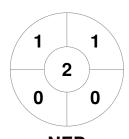

### **Argentina**

| Full Time    | 2 - 3 |
|--------------|-------|
| Third Period | 2 - 3 |
| Half-time    | 1 - 2 |
| First Period | 0 - 1 |

**Netherlands** 