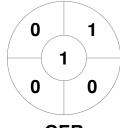

#### **Argentina**

| Full Time    | 1 - 1 |
|--------------|-------|
| Third Period | 0 - 0 |
| Half-time    | 0 - 0 |
| First Period | 0 - 0 |
| Shootout     | 3 - 1 |

Germany