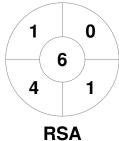

| Namibia |    |    |  |  |  |  |
|---------|----|----|--|--|--|--|
| GK Subs | 11 | 23 |  |  |  |  |

**Circle Entries** 