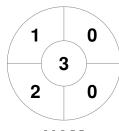

| Namibia |    |    |  |  |  |  |
|---------|----|----|--|--|--|--|
| GK Subs | 11 | 23 |  |  |  |  |

**Circle Entries** 