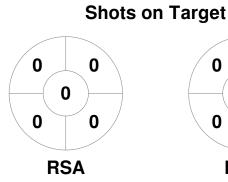

### 2022 Indoor Test matches NAM v RSA (W) 28 - 30 Oct 2022 Windhoek



#### **Match Statistics**

| Match # | Date        | Time  | Pool / Class | Pitch         |
|---------|-------------|-------|--------------|---------------|
| 2       | 28 Oct 2022 | 18:30 |              | RsA - Pitch 1 |

| South Africa |  |  |  |  |  |
|--------------|--|--|--|--|--|
| GK Subs      |  |  |  |  |  |

| Full Time    | 1 - 2 |
|--------------|-------|
| Third Period | 1 - 1 |
| Half-time    | 0 - 0 |
| First Period | 0 - 0 |

| Namibia |    |    |  |  |  |  |
|---------|----|----|--|--|--|--|
| GK Subs | 11 | 23 |  |  |  |  |

**Circle Entries** 

# **Penalty Corners**









**NAM** 

**RSA** 

**NAM** 

### **Shots**









## Possession %