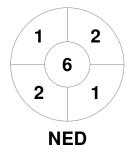

|         | Netherlands |  |
|---------|-------------|--|
| GK Subs |             |  |

| Full Time    | 7 - 0 |
|--------------|-------|
| Third Period | 4 - 0 |
| Half-time    | 3 - 0 |
| First Period | 2 - 0 |