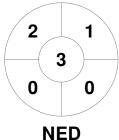

| Netherlands |    |  |  |  |  |  |
|-------------|----|--|--|--|--|--|
| GK Subs     | 36 |  |  |  |  |  |

| Full Time    | 6 - 1 |
|--------------|-------|
| Third Period | 4 - 1 |
| Half-time    | 3 - 1 |
| First Period | 2 - 0 |