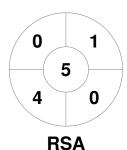

| Netherlands |    |  |  |  |  |  |
|-------------|----|--|--|--|--|--|
| GK Subs     | 36 |  |  |  |  |  |

| Full Time    | 6 - 1 |
|--------------|-------|
| Third Period | 4 - 1 |
| Half-time    | 3 - 1 |
| First Period | 2 - 0 |