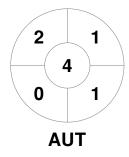

|         | Aus | stria |
|---------|-----|-------|
| GK Subs |     |       |

| Full Time    | 3 - 1 |
|--------------|-------|
| Third Period | 2 - 0 |
| Half-time    | 2 - 0 |
| First Period | 2 - 0 |