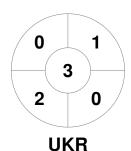

| Ukraine |    |  |  |  |  |  |
|---------|----|--|--|--|--|--|
| GK Subs | 33 |  |  |  |  |  |