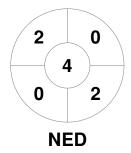

|         | Netherlands |
|---------|-------------|
| GK Subs |             |

| Full Time    | 6 - 1 |
|--------------|-------|
| Third Period | 4 - 1 |
| Half-time    | 3 - 0 |
| First Period | 0 - 0 |