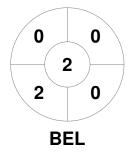

## FIH Indoor Hockey Women's World Cup South Africa 2023 5 - 11 Feb 2023 Pretoria, South Africa



## **Match Statistics**

| Match # | Date        | Time  | Pool / Class | Pitch                            |
|---------|-------------|-------|--------------|----------------------------------|
| 28      | 09 Feb 2023 | 15:30 | Pool B       | Pitch 1 - Pretoria, South Africa |

|         | Belgium |  |
|---------|---------|--|
| GK Subs |         |  |

| Full Time    | 1 - 0 |
|--------------|-------|
| Third Period | 1 - 0 |
| Half-time    | 0 - 0 |
| First Period | 0 - 0 |

| Canada  |    |  |  |  |  |  |
|---------|----|--|--|--|--|--|
| GK Subs | 39 |  |  |  |  |  |

## **Penalty Corners**









Shots











## Possession %







Technical Delegates: SCHWEDE Sonja (GER), ISBERG Björn (SWE)