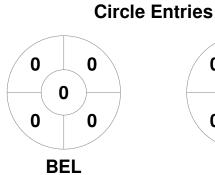

## FIH Indoor Hockey Women's World Cup South Africa 2023 5 - 11 Feb 2023 Pretoria, South Africa



## **Match Statistics**

| Match # | Date        | Time  | Pool / Class | Pitch                            |
|---------|-------------|-------|--------------|----------------------------------|
| 28      | 09 Feb 2023 | 15:30 | Pool B       | Pitch 1 - Pretoria, South Africa |

|         | Belgium |  |
|---------|---------|--|
| GK Subs |         |  |

| Full Time    | 1 - 0 |
|--------------|-------|
| Third Period | 1 - 0 |
| Half-time    | 0 - 0 |
| First Period | 0 - 0 |

| Canada  |    |  |  |  |  |  |
|---------|----|--|--|--|--|--|
| GK Subs | 39 |  |  |  |  |  |

## **Penalty Corners**









Shots











## Possession %







Technical Delegates: SCHWEDE Sonja (GER), ISBERG Björn (SWE)