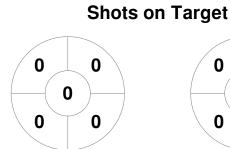

## FIH Indoor Hockey Women's World Cup South Africa 2023 5 - 11 Feb 2023 Pretoria, South Africa



## **Match Statistics**

| Match # | Date        | Time  | Pool / Class | Pitch                            |
|---------|-------------|-------|--------------|----------------------------------|
| 23      | 08 Feb 2023 | 17:50 | Pool A       | Pitch 1 - Pretoria, South Africa |

|         | United States |  |  |  |  |  |
|---------|---------------|--|--|--|--|--|
| GK Subs |               |  |  |  |  |  |

| Full Time    | 9 - 0 |
|--------------|-------|
| Third Period | 7 - 0 |
| Half-time    | 4 - 0 |
| First Period | 4 - 0 |

| New Zealand |  |  |  |  |
|-------------|--|--|--|--|
| GK Subs     |  |  |  |  |

**Circle Entries** 

## **Penalty Corners**









**Shots** 







**USA** 



Possession %