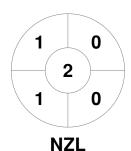

| New Zealand |  |  |  |  |
|-------------|--|--|--|--|
| GK Subs     |  |  |  |  |

**Circle Entries** 