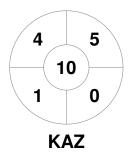

|         | K  | azak | hstan |
|---------|----|------|-------|
| GK Subs | 37 |      |       |

| Full Time    | 4 - 4 |
|--------------|-------|
| Third Period | 3 - 3 |
| Half-time    | 3 - 1 |
| First Period | 2 - 1 |