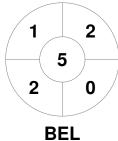

|         | Belgium |  |
|---------|---------|--|
| GK Subs |         |  |

| Full Time    | 2 - 1 |
|--------------|-------|
| Third Period | 0 - 0 |
| Half-time    | 0 - 0 |
| First Period | 0 - 0 |

|         | Namibia |  |  |  |  |  |
|---------|---------|--|--|--|--|--|
| GK Subs | 38      |  |  |  |  |  |