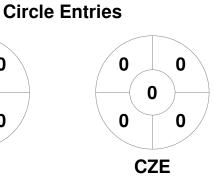

|         | Canada |  |
|---------|--------|--|
| GK Subs |        |  |

| Full Time    | 3 - 2 |
|--------------|-------|
| Third Period | 2 - 1 |
| Half-time    | 2 - 0 |
| First Period | 2 - 0 |

|         | Czech Republic |  |  |  |  |  |
|---------|----------------|--|--|--|--|--|
| GK Subs | 37             |  |  |  |  |  |