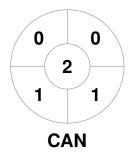

|         | Canada |  |
|---------|--------|--|
| GK Subs |        |  |

| Full Time    | 3 - 2 |
|--------------|-------|
| Third Period | 2 - 1 |
| Half-time    | 2 - 0 |
| First Period | 2 - 0 |

|         | Czech Republic |  |  |  |  |  |
|---------|----------------|--|--|--|--|--|
| GK Subs | 37             |  |  |  |  |  |