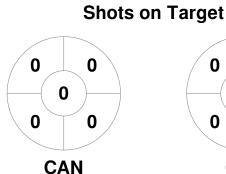

## FIH Indoor Hockey Women's World Cup South Africa 2023 5 - 11 Feb 2023 Pretoria, South Africa



## **Match Statistics**

| Match # | Date        | Time  | Pool / Class | Pitch                            |
|---------|-------------|-------|--------------|----------------------------------|
| 16      | 07 Feb 2023 | 15:30 | Pool B       | Pitch 1 - Pretoria, South Africa |

|         | Canada |  |
|---------|--------|--|
| GK Subs |        |  |

| Full Time    | 3 - 2 |
|--------------|-------|
| Third Period | 2 - 1 |
| Half-time    | 2 - 0 |
| First Period | 2 - 0 |

|         | Czech Republic |  |  |  |  |  |
|---------|----------------|--|--|--|--|--|
| GK Subs | 37             |  |  |  |  |  |

## **Penalty Corners**









**Shots** 









## Possession %







Technical Delegates: SCHWEDE Sonja (GER), ISBERG Björn (SWE)