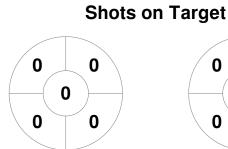

### FIH Indoor Hockey Women's World Cup South Africa 2023 5 - 11 Feb 2023 Pretoria, South Africa



#### **Match Statistics**

| Match # | Date        | Time  | Pool / Class | Pitch                            |
|---------|-------------|-------|--------------|----------------------------------|
| 12      | 06 Feb 2023 | 21:20 | Pool A       | Pitch 1 - Pretoria, South Africa |

| New Zealand |  |  |  |  |
|-------------|--|--|--|--|
| GK Subs     |  |  |  |  |

| Full Time    | 1 - 5 |
|--------------|-------|
| Third Period | 1 - 3 |
| Half-time    | 1 - 1 |
| First Period | 0 - 1 |

|         | Australia |
|---------|-----------|
| GK Subs |           |

**Circle Entries** 

# **Penalty Corners**









**AUS** 

NZL

**AUS** 

### **Shots**







**NZL** 



## Possession %







Technical Delegates: SCHWEDE Sonja (GER), ISBERG Björn (SWE)