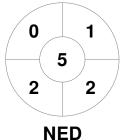

|         | Netherland | s |
|---------|------------|---|
| GK Subs |            |   |

| Full Time    | 3 - 1 |
|--------------|-------|
| Third Period | 2 - 1 |
| Half-time    | 1 - 1 |
| First Period | 1 - 0 |