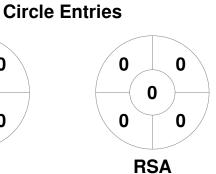

## **Penalty Corners**

**Shots** 

0 0 0 0 0

**RSA** 

**Shots on Target** 

Possession %