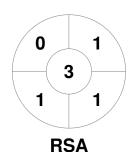

|         | Netherland | s |
|---------|------------|---|
| GK Subs |            |   |

| Full Time    | 3 - 1 |
|--------------|-------|
| Third Period | 2 - 1 |
| Half-time    | 1 - 1 |
| First Period | 1 - 0 |