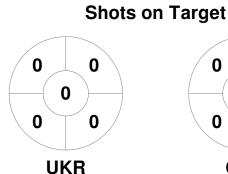

## FIH Indoor Hockey Women's World Cup South Africa 2023 5 - 11 Feb 2023 Pretoria, South Africa



## **Match Statistics**

| Match # | Date        | Time  | Pool / Class | Pitch                            |
|---------|-------------|-------|--------------|----------------------------------|
| 5       | 05 Feb 2023 | 17:50 | Pool B       | Pitch 1 - Pretoria, South Africa |

|         | Ukr | aine |
|---------|-----|------|
| GK Subs |     |      |

| Full Time    | 1 - 1 |
|--------------|-------|
| Third Period | 1 - 1 |
| Half-time    | 1 - 0 |
| First Period | 0 - 0 |

|         | Canada |
|---------|--------|
| GK Subs |        |

## **Penalty Corners**









**Shots** 









## Possession %







Technical Delegates: SCHWEDE Sonja (GER), ISBERG Björn (SWE)