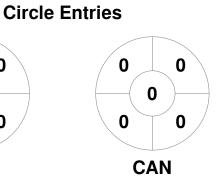

## FIH Indoor Hockey Women's World Cup South Africa 2023 5 - 11 Feb 2023 Pretoria, South Africa



## **Match Statistics**

| Match # | Date        | Time  | Pool / Class | Pitch                            |
|---------|-------------|-------|--------------|----------------------------------|
| 5       | 05 Feb 2023 | 17:50 | Pool B       | Pitch 1 - Pretoria, South Africa |

|         | Ukr | aine |
|---------|-----|------|
| GK Subs |     |      |

| Full Time    | 1 - 1 |
|--------------|-------|
| Third Period | 1 - 1 |
| Half-time    | 1 - 0 |
| First Period | 0 - 0 |

|         | Canada |
|---------|--------|
| GK Subs |        |

## **Penalty Corners**









**Shots** 









## Possession %







Technical Delegates: SCHWEDE Sonja (GER), ISBERG Björn (SWE)