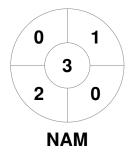

### FIH Indoor Hockey Women's World Cup South Africa 2023 5 - 11 Feb 2023 Pretoria, South Africa



#### **Match Statistics**

| Match # | Date        | Time  | Pool / Class | Pitch   |
|---------|-------------|-------|--------------|---------|
| 4       | 05 Feb 2023 | 15:30 | Pool B       | Pitch 1 |

|         | Namibia |
|---------|---------|
| GK Subs |         |

| Full Time    | 3 - 5 |
|--------------|-------|
| Third Period | 1 - 4 |
| Half-time    | 1 - 2 |
| First Period | 0 - 2 |

|         | Kazakhstan |
|---------|------------|
| GK Subs |            |

## **Penalty Corners**









**Shots** 





# **Shots on Target**

**Circle Entries** 





### Possession %







Technical Delegates: SCHWEDE Sonja (GER), ISBERG Björn (SWE)