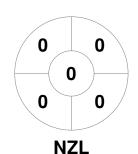

## **Penalty Corners**

NED

Shots

0 0 0

NED

**Shots on Target** 

**Circle Entries** 