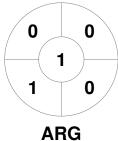

**Argentina** 

| Full Time    | 1 - 0 |
|--------------|-------|
| Third Period | 0 - 0 |
| Half-time    | 0 - 0 |
| First Period | 0 - 0 |

**England** 