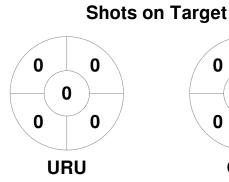

|         | Urugu | ıay |
|---------|-------|-----|
| GK Subs |       |     |

| Full Time    | 7 - 1 |
|--------------|-------|
| Third Period | 4 - 1 |
| Half-time    | 2 - 0 |
| First Period | 2 - 0 |